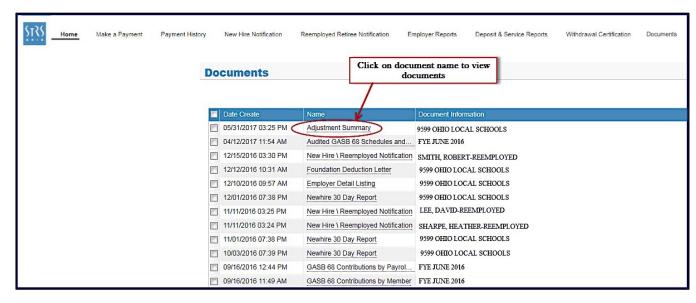

### Step 2

In the Name column, click on the name of the document you want to view. A copy of the document will appear.

**Tip!** Click on any column header to sort in ascending or descending order.