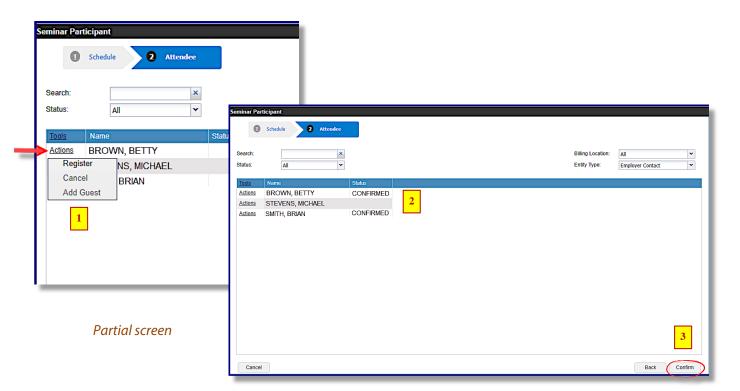

#### Step 4

A list of employer contacts on file with STRS Ohio will appear. To register one or more attendees:

- Click "Actions" next to the person you want to sign up and select "Register."
- The status will change to "Confirmed" or "Waitlist" depending on space available.

#### Repeat to register more attendees.

3. When finished registering all attendees, click "Confirm."

You will return to the Training Registration screen shown on the next page.