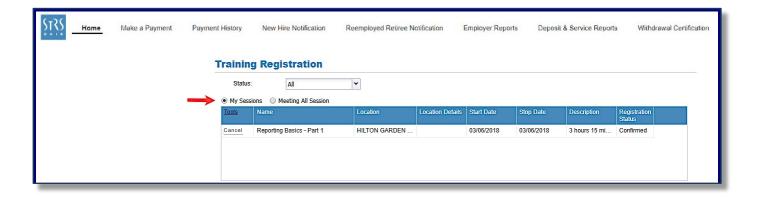

#### **Your Registrations Only**

To view education programs you are currently registered to attend, click on "**My Sessions**" on the Training Registration screen.