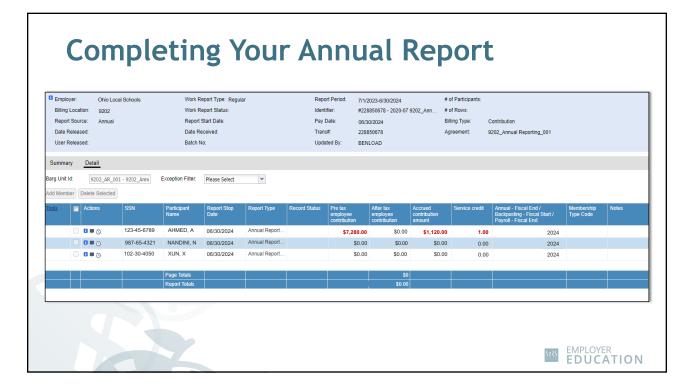

# **Completing Your Annual Report**

| <ul> <li>Employer:<br/>Billing Loc<br/>Report So<br/>Date Relea<br/>User Relea</li> </ul> | ation: 9202<br>urce: Annual<br>ased:    | cal Schools   | Work R              |                     | ır            | lden<br>Pay<br>Tran | tifier: #<br>Date: 0<br>Is#: 2      | 7/1/2023-6/:<br>#228850678<br>06/30/2024<br>228850678<br>BENLOAD |        | 9202_Ann                          |                | Contribution<br>9202_Annual Reporting_001                                     |                         |       |
|-------------------------------------------------------------------------------------------|-----------------------------------------|---------------|---------------------|---------------------|---------------|---------------------|-------------------------------------|------------------------------------------------------------------|--------|-----------------------------------|----------------|-------------------------------------------------------------------------------|-------------------------|-------|
| Summary<br>arg Unit Id:<br>dd Member                                                      | Detail<br>9202_AR_00<br>Delete Selected | 1 - 9202_Annı | Exception Filter:   | Please Select       | •             |                     |                                     |                                                                  |        |                                   |                |                                                                               |                         |       |
| iools 📄                                                                                   | Actions                                 | SSN           | Participant<br>Name | Report Stop<br>Date | Report Type   | Record Status       | Pre tax<br>employee<br>contribution | After ta<br>employ<br>contrib                                    | ree    | Accrued<br>contribution<br>amount | Service credit | Annual - Fiscal End /<br>Backposting - Fiscal Start /<br>Payroll - Fiscal End | Membership<br>Type Code | Notes |
|                                                                                           | 0 🖛 😗                                   | 123-45-6789   | AHMED, A            | 06/30/2024          | Annual Report |                     | \$0                                 | .00                                                              | \$0.00 | \$0.0                             | 0.00           | 2024                                                                          |                         |       |
| C                                                                                         | 0                                       | 987-65-4321   | NANDINI, N          | 06/30/2024          | Annual Report |                     | \$0                                 | .00                                                              | \$0.00 | \$0.0                             | 0.00           | 2024                                                                          |                         |       |
|                                                                                           | 0 🖷 🖸                                   | 102-30-4050   | XUN, X              | 06/30/2024          | Annual Report |                     | \$0                                 | .00                                                              | \$0.00 | \$0.0                             | 0.00           | 2024                                                                          |                         |       |
|                                                                                           |                                         |               | Page Totals         |                     |               |                     |                                     |                                                                  | \$0    |                                   |                |                                                                               |                         |       |
|                                                                                           |                                         |               | Report Totals       |                     |               |                     |                                     |                                                                  | \$0.00 |                                   |                |                                                                               |                         |       |
|                                                                                           | 9                                       |               |                     |                     |               |                     |                                     |                                                                  |        |                                   |                | 5135                                                                          | EMPLOYE<br>EDUC         | R     |