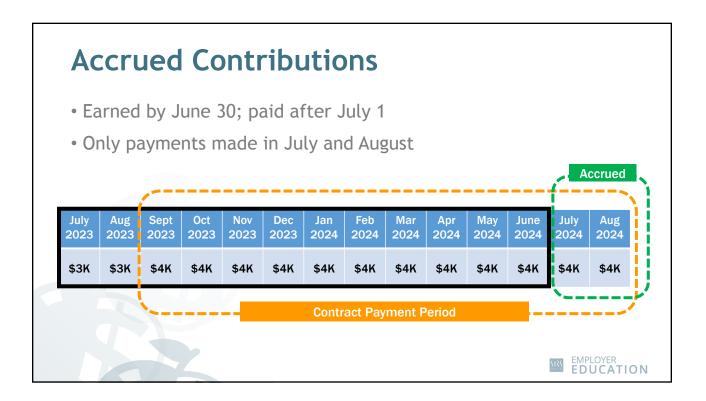

## Test Your Knowledge

### Ahmed:

- Full-time teacher
- \$52,000 base contract
- \$0 supplemental earnings
- Paid over 26 pays
- 184 days worked
- First day worked: Aug. 16, 2023
- Last day worked: June 7, 2024

EMPLOYER EDUCATION