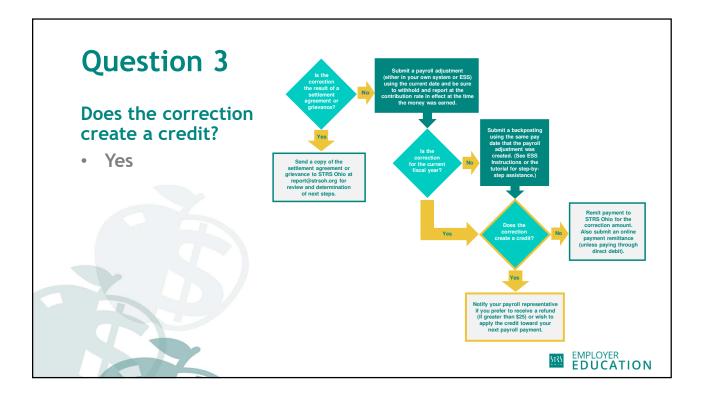

| Payment options                                                                                                                                   | ACH and Wire Remittance                                                                                                                                                                                                         |
|---------------------------------------------------------------------------------------------------------------------------------------------------|---------------------------------------------------------------------------------------------------------------------------------------------------------------------------------------------------------------------------------|
| <ul><li>ACH credit or wire transfer</li><l