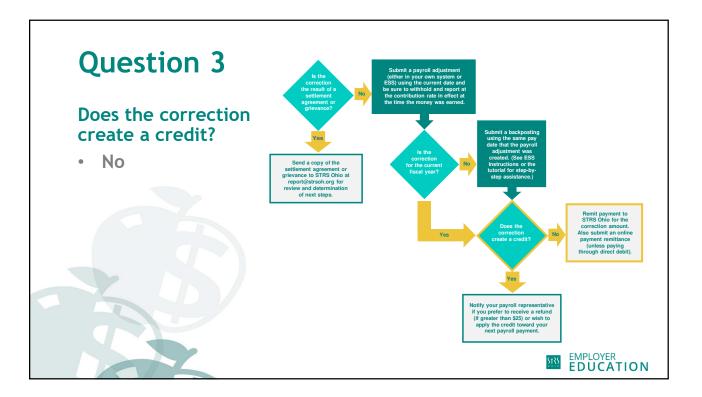

| Payment options                                                                                                                                   | ACH and Wire Remittance                                                                                                                                                                                                         |
|---------------------------------------------------------------------------------------------------------------------------------------------------|---------------------------------------------------------------------------------------------------------------------------------------------------------------------------------------------------------------------------------|
| <ul><li>ACH credit or wire transfer</li><li>