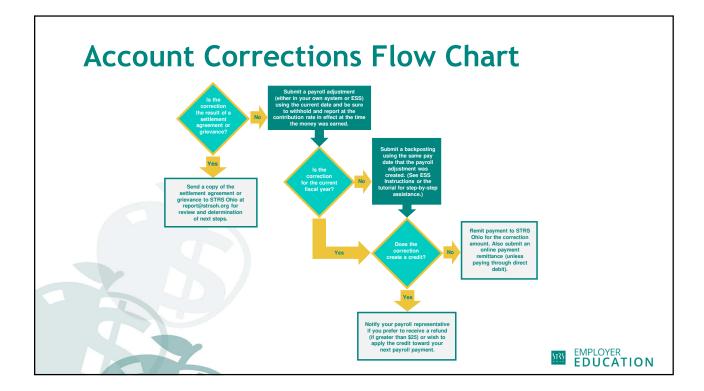

| Payment options                                                                                                                                   | ACH and Wire Remittance                                                                                                                                                                                                         |
|---------------------------------------------------------------------------------------------------------------------------------------------------|---------------------------------------------------------------------------------------------------------------------------------------------------------------------------------------------------------------------------------|
| <ul><li>ACH credit or wire