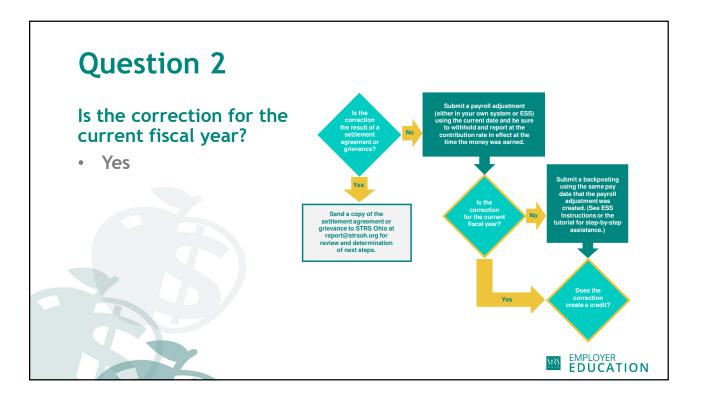

| Payment options                                                                                                                                   | ACH and Wire Remittance                                                                                                                                                                                                         |
|---------------------------------------------------------------------------------------------------------------------------------------------------|---------------------------------------------------------------------------------------------------------------------------------------------------------------------------------------------------------------------------------|
| <ul><li>ACH credit or wire transfer<