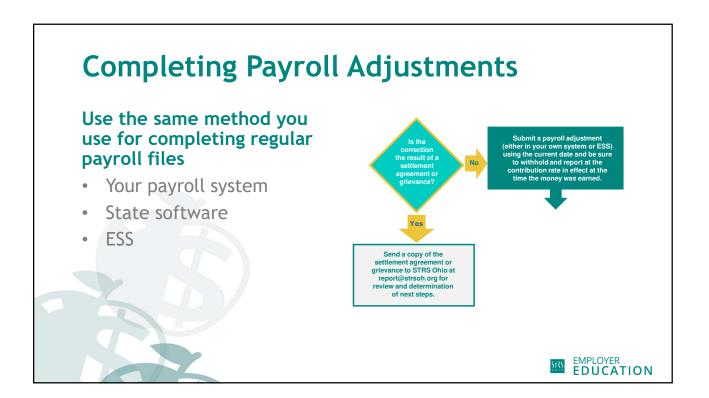

| Payment options                                                                                                                                   | ACH and Wire Remittance                                                                                                                                                                                                         |
|---------------------------------------------------------------------------------------------------------------------------------------------------|---------------------------------------------------------------------------------------------------------------------------------------------------------------------------------------------------------------------------------|
| <ul><li>ACH credit or wire trans