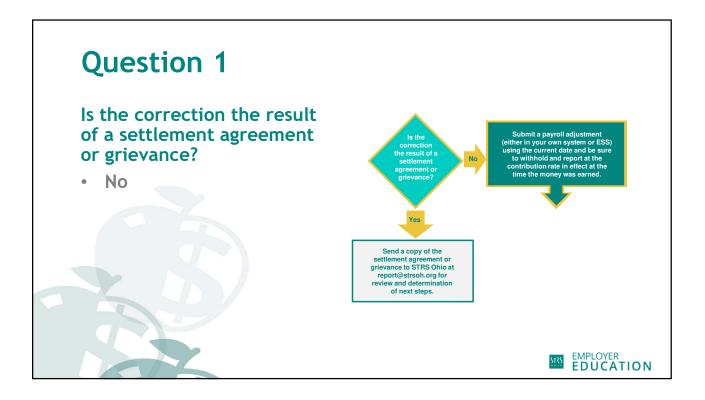

| Payment options                                                                                                                                   | ACH and Wire Remittance                                                                                                                                                                                                         |
|---------------------------------------------------------------------------------------------------------------------------------------------------|---------------------------------------------------------------------------------------------------------------------------------------------------------------------------------------------------------------------------------|
| <ul><li>ACH credit or wire tra