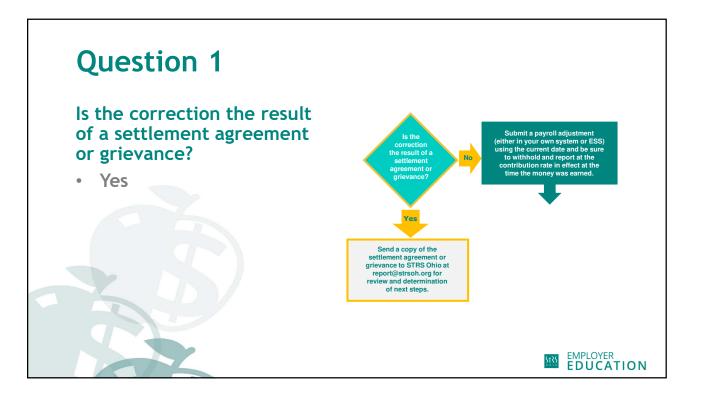

| Payment options                                                                                                                                   | ACH and Wire Remittance                                                                                                                                                                                                         |
|---------------------------------------------------------------------------------------------------------------------------------------------------|---------------------------------------------------------------------------------------------------------------------------------------------------------------------------------------------------------------------------------|
| <ul><li>ACH credit or wire t