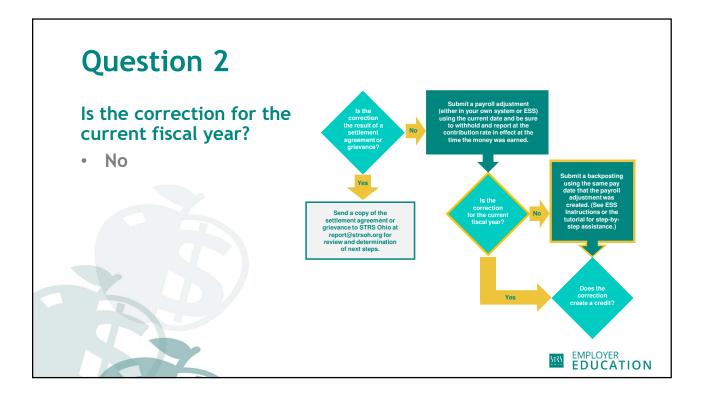

| Payment options                                                                                                                                   | ACH and Wire Remittance                                                                                                                                                                                                         |
|---------------------------------------------------------------------------------------------------------------------------------------------------|---------------------------------------------------------------------------------------------------------------------------------------------------------------------------------------------------------------------------------|
| <ul><li>ACH credit or wire transfer</l